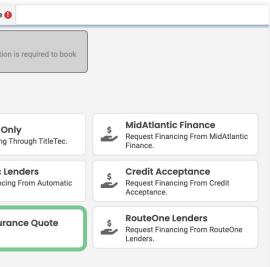

# Guiding their quote journey

Step Two: Choose your preferred stage of the application to refer your customer and click "Quick Insurance Quote"

## **Option 1:** Customer page within Insurance Info section

# **Option 2:** Finalize page

| Inventory         Finance         Recap         Print         Finalize |                                                       | > Buyer Options                                           | Customer () Inventory () Finance () Recap F                             | Print 🕛 Finalize 🕕                               |
|------------------------------------------------------------------------|-------------------------------------------------------|-----------------------------------------------------------|-------------------------------------------------------------------------|--------------------------------------------------|
| Buyer 🕘 + Add a Person                                                 |                                                       | View Location                                             |                                                                         |                                                  |
| Other Income (Monthly) Other Income Source \$ 0.00                     |                                                       | Get Directions     A <sup>*</sup> Credit Report           | Save as Pending<br>Come back to sale at later time.                     | Book Sale<br>More Information is<br>sale.        |
| Different mailing address?                                             |                                                       | Credit Report      Copy To Prospect      Print Credit App | Partner Data Submission                                                 |                                                  |
| Email                                                                  | Cell Phone         Home Phone           ()         () | 🖶 Print Blank Credit App                                  | ETR / Temp Tag                                                          |                                                  |
| Work Phone Which is Primary?                                           | Primary Phone                                         | + Add Note                                                | Electronic Title Filing Through<br>TitleTec.                            | Temp Tag Only<br>Temp Tag Filing Thr             |
| Opt out of Texting  Opt out of Emailing  License State  License Number | Expires                                               |                                                           | BealerTrack Lenders     Request Financing From DealerTrack     Lenders. | Automatic Len<br>Request Financing F<br>Lenders. |
| Company Name Policy #                                                  | Expiration Date                                       |                                                           | CUDL Lenders<br>Request Financing From CUDL<br>Lenders.                 | Quick Insurand                                   |
| Quick Insurance Quote                                                  |                                                       |                                                           | F&I Express<br>Send to F&I Express.                                     |                                                  |
| Additional Insurance Information                                       | ~                                                     |                                                           |                                                                         |                                                  |
| ncel                                                                   |                                                       | Save Save/Close                                           |                                                                         |                                                  |
|                                                                        | Save and Continue?                                    |                                                           |                                                                         | <b>TIP:</b> S<br>page<br>prefil                  |
|                                                                        | Changes have                                          | e been made that have not been sav                        | ved. To continue, you must save first.                                  |                                                  |
|                                                                        |                                                       |                                                           |                                                                         |                                                  |